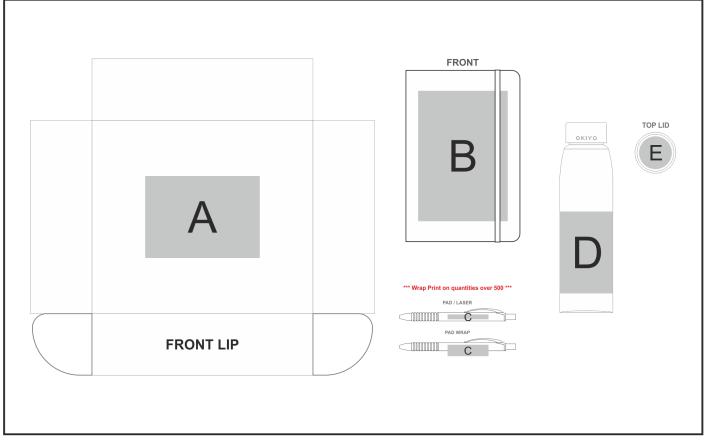

#### **Position A**

1. Screen Print (SA) 1 Colour Size: 140mm wide x 100mm high

#### **Position C**

- 1. Laser Engraving (LC) N/A Size: 45mm wide x 6mm high
  - 2. Pad Printing (PB)4 ColoursSize: 50mm wide x 6mm high

#### **Position D**

- 1. Screen Wrap (SW) 1 Colour Size: 120mm wide x 100mm high
- 2. Pad Printing (PC)4 ColoursSize: 15mm wide x 60mm high

#### **Position B**

- 1. Screen Print (SA) 1 Colour Size: 110mm wide x 150mm high
- 2. Digital Direct Transfer (DDT-D) Full Colour Size: 74mm wide x 105mm high
- 3. Direct to Product for Notebooks (DDT-A) Full Colour Size: 100mm wide x 160mm high
- 4. Laser Engraving (LA) N/A Size: 80mm wide x 60mm high

#### Position E

- 1. Laser Engraving (LC) N/A Size: 40mm wide x 40mm high
- 2. Pad Printing (PB) 4 Colours Size: 30mm wide x 30mm high